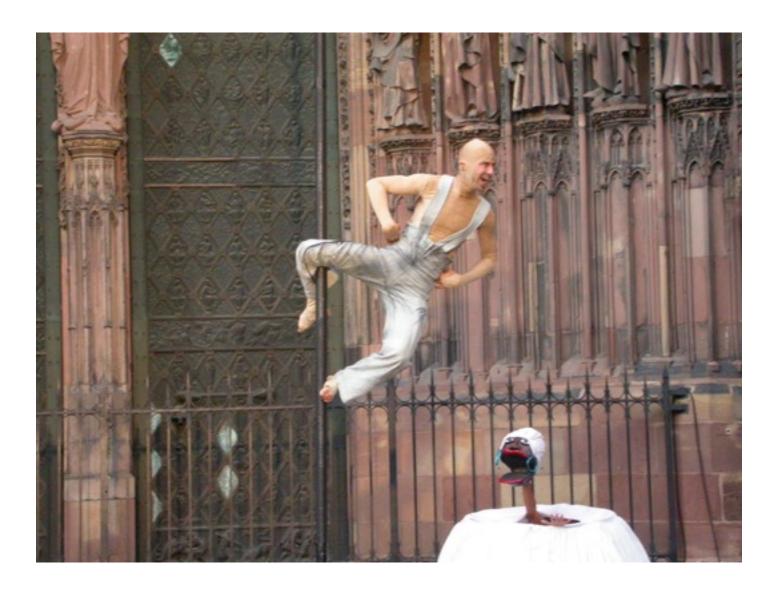

The naive and dreamy smile of the street children of Brazil. Perhaps as delirious, psychedelic, madness ...

A kind of national hero, unlike any other, no other country, a hero "without any character," a hero in the image of a syncretic country, Indian and black at his birth and who becomes white, He follows a whole hero's journey of folktale, then returns to his native forest where he will finally change into a constellation like all the other characters in this novel ...

The characters who inhabit this dream world unite to claim and conquer happiness in a conscious and tolerant integration.