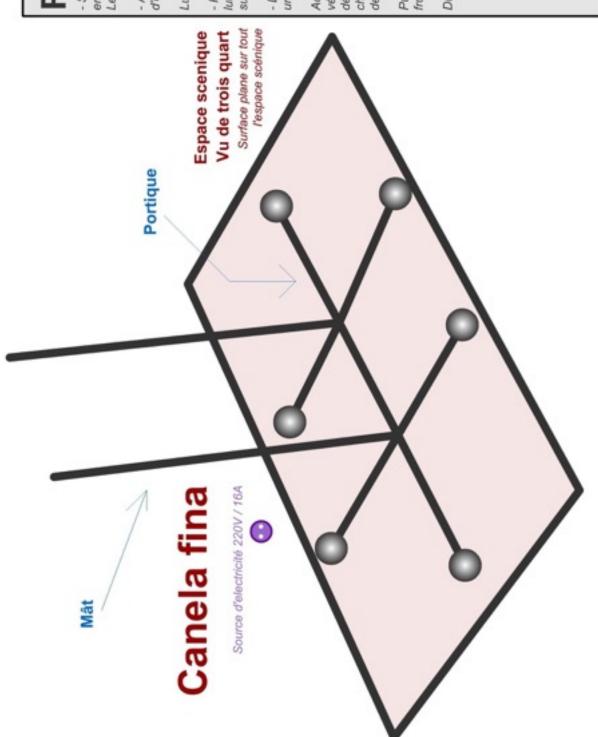

### Technical sheet:

- Places Outdoors, square, park or pedestrian area;
- Two artists
- Scenic area Opening: 8m
  (Floor level) Depth: 6m

Height: 7,5m

This is the stage space; It is also necessary to count the place for the public (Public in front: frontal configuration).

The show will involve the use of a self-supporting structure, which will be mounted before the show and dismantled at the end.

The duration of the show is 40 min.

The show requires:

- Sound system (amplifier, speakers and CD player).
- Spots lighting system during performances at the end of the day or at the beginning of the night.
- Access to an electrical source (220V socket) on the stage.

# Requis:

- Sonorisation (2 enceintes - Ampli -Lecteur CD)

- Accès à une source d'electricité 220V / 16A

Lumiere:

 Pendant la journée, la lumière du jour est suffisante  Durant la nuit, prévoir un système d'éclairage

Acces pour notre véhicule en vue du déchargement, chargement, montage des structures

Public: Disposition frontale

Durée: 45min