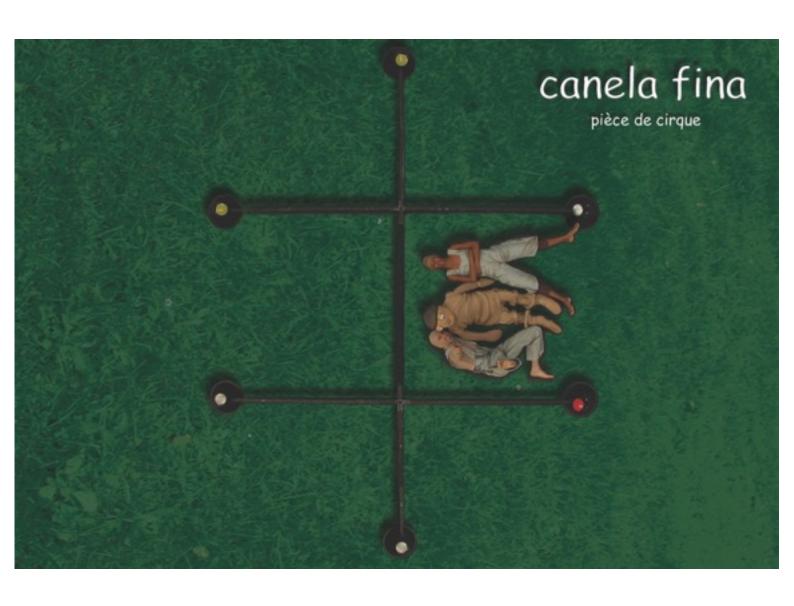

### Technical sheet:

- Places Outdoors, square, park or pedestrian area;
- Two artists
- Scenic area Opening: 8m
  (Floor level) Depth: 6m

Height: 7,5m

This is the stage space; It is also necessary to count the place for the public (Public in front: frontal configuration).

The show will involve the use of a self-supporting structure, which will be mounted before the show and dismantled at the end.

The duration of the show is 40 min.

The show requires:

- Sound system (amplifier, speakers and CD player).
- Spots lighting system during performances at the end of the day or at the beginning of the night.
- Access to an electrical source (220V socket) on the stage.