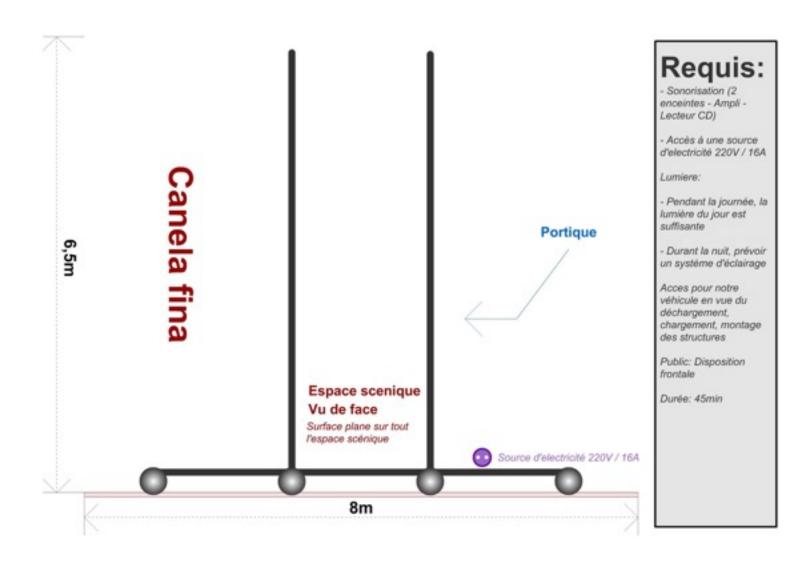

### Technical sheet:

- Places Outdoors, square, park or pedestrian area;
- Two artists
- Scenic area Opening: 8m
  (Floor level) Depth: 6m

Height: 7,5m

This is the stage space; It is also necessary to count the place for the public (Public in front: frontal configuration).

The show will involve the use of a self-supporting structure, which will be mounted before the show and dismantled at the end.

The duration of the show is 40 min.

The show requires:

- Sound system (amplifier, speakers and CD player).
- Spots lighting system during performances at the end of the day or at the beginning of the night.
- Access to an electrical source (220V socket) on the stage.

# Requis:

- Sonorisation (2 enceintes - Ampli -Lecteur CD)

- Accès à une source d'electricité 220V / 16A

Lumiere:

 Pendant la journée, la lumière du jour est suffisante  Durant la nuit, prévoir un système d'éclairage

Acces pour notre véhicule en vue du déchargement, chargement, montage des structures

Public: Disposition frontale

Durée: 45min